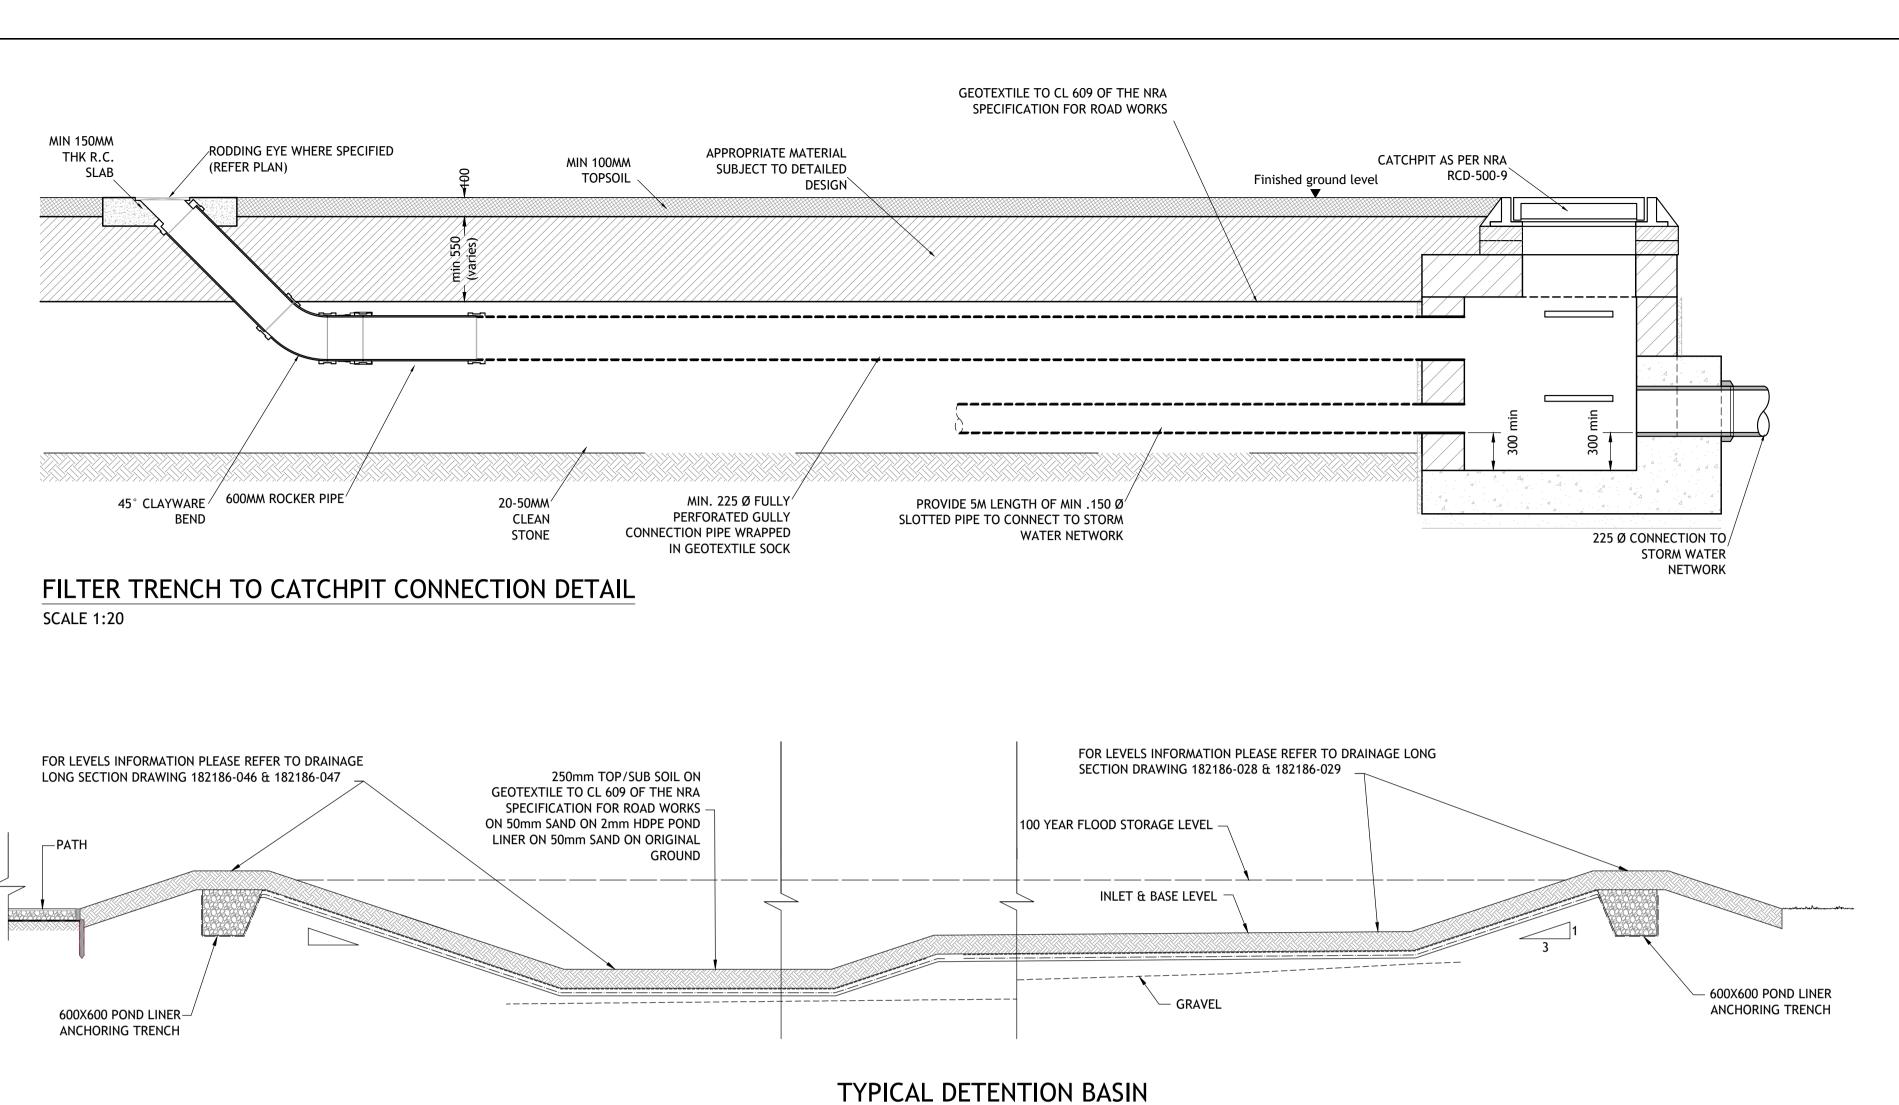

TYPICAL DETENTION BASIN

SCALE: 1:50

© PUNCH Consulting Engineers

This drawing and any design hereon is the copyright of the Consultants and must not be reproduced without their written consent. All drawings remain the property of the Consultants. Figured dimension only to be taken from this drawing. Consultants to be informed immediately of any discrepancies before work proceeds.



Drawn By: IBS

Issued By: JB





| Rev | Amendment      | Ву  | Date       |
|-----|----------------|-----|------------|
| PL0 | PLANNING ISSUE | IBS | 2022/03/28 |
|     |                |     |            |
|     |                |     |            |
|     |                |     |            |
|     |                |     |            |
|     |                |     |            |

1 CARRICKMINES LAND LT